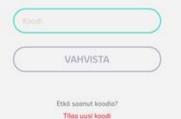

#### SYOTA VAHVISTUSKOODI Sinulle on lähetetty vahvistuskoodi numeroon +358 Syötä tekstiviestillä saamasi koodi alla olevaan kenttään ja vahvista.

to get benefits.

CONFIRM YOUR PHONE NUMBER confirmation code will be sent via SMS, enter the confirmation code and confirm your phone number