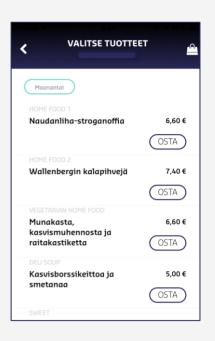

Ohita

CHECK OUT OUR PRODUCT RANGE search your favorites, pick and choose your lunch.

### SELECT PRODUCTS first select your options to your shopping cart

| < VALI           | ITSE TUOTTEET |        |     | Û   |
|------------------|---------------|--------|-----|-----|
| Naudanliha-strog | anoffia       |        | 6.6 | 50€ |
|                  |               | _      | 1   | +   |
|                  |               |        |     |     |
|                  |               |        |     |     |
|                  |               |        |     |     |
|                  |               |        |     |     |
|                  |               |        |     |     |
|                  |               |        |     |     |
|                  |               |        |     |     |
| Lisää maksutapa  | Maks          | sa: 6, | 60€ | )   |