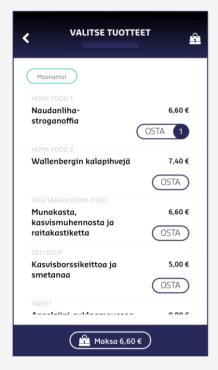

### SELECT PRODUCTS first select your options to your shopping cart

| < VALI           | ITSE TUOTTEET |        |     | Û   |
|------------------|---------------|--------|-----|-----|
| Naudanliha-strog | anoffia       |        | 6.6 | 50€ |
|                  |               | _      | 1   | +   |
|                  |               |        |     |     |
|                  |               |        |     |     |
|                  |               |        |     |     |
|                  |               |        |     |     |
|                  |               |        |     |     |
|                  |               |        |     |     |
|                  |               |        |     |     |
| Lisää maksutapa  | Maks          | sa: 6, | 60€ | )   |